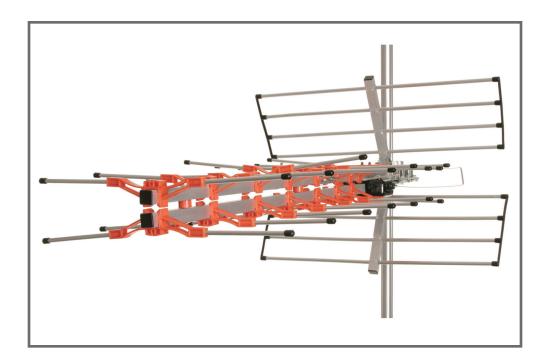

## 42XG Uni-Directional Antenna

The efficient placement of elements provides for an exceptional 14.2 dBi gain with a short boom. This HD television antenna features durable all weather construction that does great in harsh weather conditions.

## 42XG

- Range: 10-50 Miles XG (Extreme Gain) of 14.2 dBi
- All weather construction of anodized aluminum
- Designed to withstand high winds
- Integrated all weather ohm converter included
- Max Gain 15.7 dBi
- Strong gain across entire UHF band (channels 14-69)
- Dimensions 15" H x 19" W x 39" D
- Product Weight: 4.0 pounds