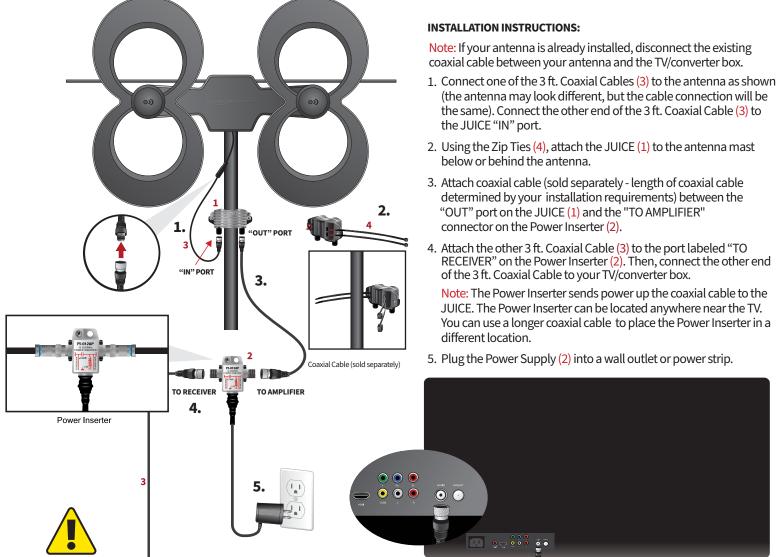

## The ClearStream JUICE comes with:

- 1) JUICE UHF/VHF Preamplifier with Weatherproof Housing and Grounding Screw
- 2) Low-Loss Power Inserter with Grounding Screw and Power Supply
- 3) 2 3 ft. Weatherproof Coaxial Cables
- 4) 2 Zip Ties

Warning! Keep Away from Power Lines.

NOTE: The National Electical Code includes the requirements for grounding antenna systems in Article 810. Please consult the NEC, a local licensed electrician, or a local electrical inspector for details.