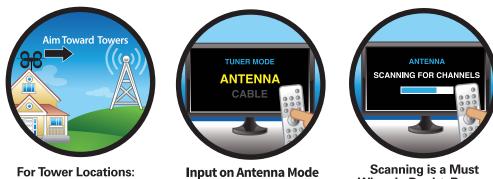

## **Before You Return, Call to Learn.**

For Tower Locations: antennapoint.com

Scanning is a Must When in Doubt, Rescan