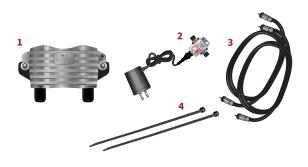

## The ClearStream JUICE comes with:

- 1) JUICE UHF/VHF Preamplifier with Weatherproof Housing and Grounding Screw
- 2) Low-Loss Power Inserter with Grounding Screw and Power Supply
- 3) 2 3 ft. Weatherproof Coaxial Cables
- 4) 2 Zip Ties