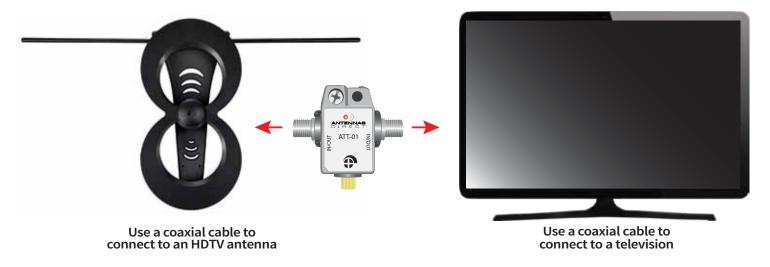

## **INSTALLATION:**

Turn the knob fully clockwise for minimum attenuation and maximum signal. Adjust counterclockwise to attenuate and to reduce signal power.