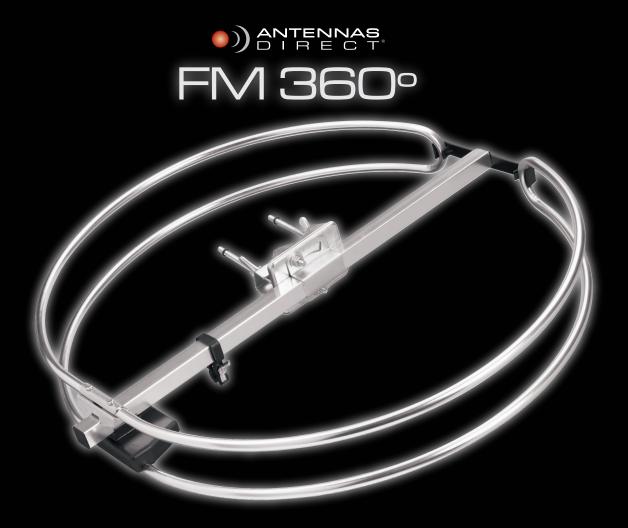

## LONG RANGE OUTDOOR FM RADIO ANTENNA

The sleek Antennas Direct FM 360° houses panoramic reception of FM radio broadcasts. Improvements in element technology have resulted in a smaller compact design. A fraction of the size of traditional antennas, the FM 360° features higher gain required for reliable HD radio reception in addition to traditional FM radio frequencies of 88 - 108 Mhz.

The polished aluminum body construction presents a contemporary look and is weatherproof to resist corrosion and has a lifetime warranty.

- FM Frequencies 88 108 MHz
- High Gain for HD Radio Reception
- Lifetime Warranty