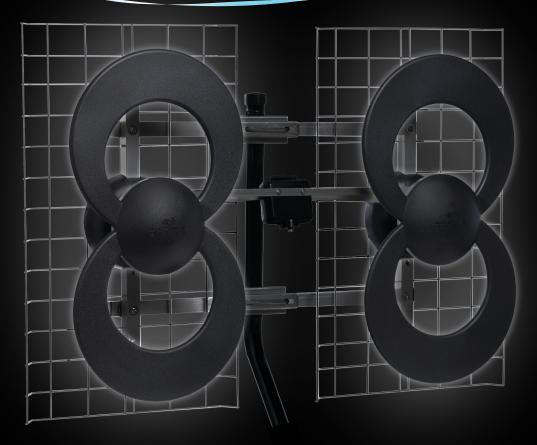

## ULTRA LONG RANGE INDOOR/OUTDOOR HDTV ANTENNA

## CLEARSTREAM 4™

The CLEARSTREAM 4" antenna provides a reliable and consistent picture with a resolution up to six times that of standard television. New breakthroughs in size and efficiency allow the powerful CLEARSTREAM 4 antenna to be smaller than ever thought possible. The end result is that up to 98% of the available broadcast signal actually reaches the incoming antenna cable rather than being lost due to poor design.

## CLEARSTREAM 4<sup>™</sup>

- Range: up to 65 miles
- Gain of 12.2 dBi
- Consistent gain through the entire UHF DTV channel spectrum
- Totally new engineering for post-2009 UHF DTV frequencies
- · Great for outdoor and attic use
- Dimensions 20"h x 28"w x 5" deep